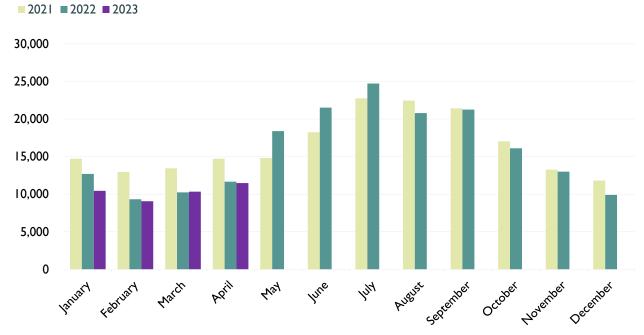

# Electricity Usage

| BUDGET TOTALS | January | February | March  | April  | May    | June   | July   | August | September | October | November | December |
|---------------|---------|----------|--------|--------|--------|--------|--------|--------|-----------|---------|----------|----------|
| 2021          | 14,720  | 12,960   | 13,440 | 14,720 | 14,800 | 18,240 | 22,762 | 22,452 | 21,416    | 17,025  | 13,260   | 11,813   |
| 2022          | 12,691  | 9,326    | 10,230 | 11,659 | 18,381 | 21,524 | 24,717 | 20,788 | 21,257    | 16,096  | 12,981   | 9,902    |
| 2023          | 10,437  | 9,062    | 10,336 | 11,469 |        |        |        |        |           |         |          |          |