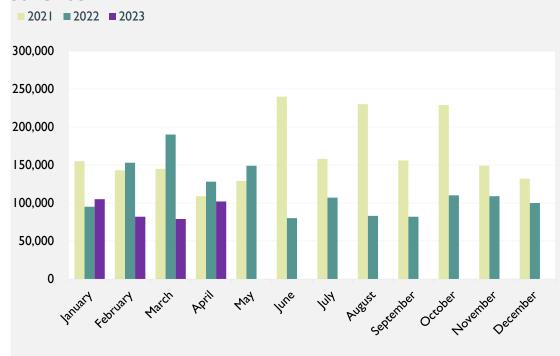

# Water Usage

| BUDGET TOTALS | January | February | March   | April   | May     | June    | July    | August  | September | October | November | December |
|---------------|---------|----------|---------|---------|---------|---------|---------|---------|-----------|---------|----------|----------|
| 2021          | 155,000 | 143,000  | 145,000 | 109,000 | 129,000 | 240,000 | 158,000 | 230,000 | 156,000   | 229,000 | 149,000  | 132,000  |
| 2022          | 95,000  | 153,000  | 190,000 | 128,000 | 149,000 | 80,000  | 107,000 | 83,000  | 82,000    | 110,000 | 109,000  | 100,000  |
| 2023          | 105,000 | 82,000   | 79,000  | 102,000 |         |         |         |         |           |         |          |          |
| Occupancy     |         |          |         | 90.3%   |         |         |         |         |           |         |          |          |