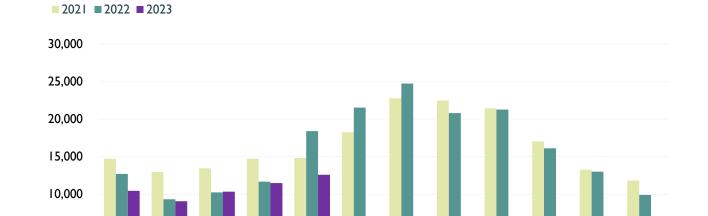

#### Capitol Lofts

**USAGE SUMMARY** 

5,000

### Electricity Usage

Watch

| BUDGET TOTALS | January | February | March  | April  | May    | June   | July   | August | September | October | November | December |
|---------------|---------|----------|--------|--------|--------|--------|--------|--------|-----------|---------|----------|----------|
| 2021          | 14,720  | 12,960   | 13,440 | 14,720 | 14,800 | 18,240 | 22,762 | 22,452 | 21,416    | 17,025  | 13,260   | 11,813   |
| 2022          | 12,691  | 9,326    | 10,230 | 11,659 | 18,381 | 21,524 | 24,717 | 20,788 | 21,257    | 16,096  | 12,981   | 9,902    |
| 2023          | 10,437  | 9,062    | 10,336 | 11,469 | 12,580 |        |        |        |           |         |          |          |