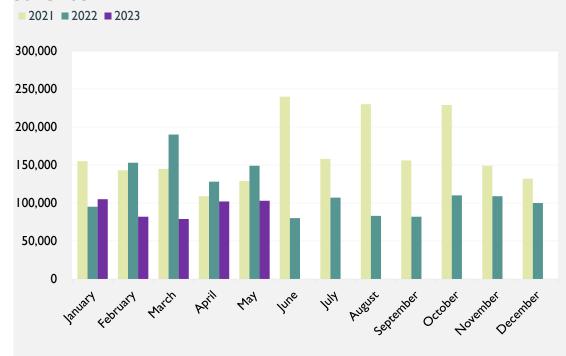

#### Capitol Lofts

## Water Usage

| BUDGET TOTALS | January | February | March   | April   | May     | June    | July    | August  | September | October | November | December |
|---------------|---------|----------|---------|---------|---------|---------|---------|---------|-----------|---------|----------|----------|
| 2021          | 155,000 | 143,000  | 145,000 | 109,000 | 129,000 | 240,000 | 158,000 | 230,000 | 156,000   | 229,000 | 149,000  | 132,000  |
| 2022          | 95,000  | 153,000  | 190,000 | 128,000 | 149,000 | 80,000  | 107,000 | 83,000  | 82,000    | 110,000 | 109,000  | 100,000  |
| 2023          | 105,000 | 82,000   | 79,000  | 102,000 | 103,000 |         |         |         |           |         |          |          |
| Occupancy     |         |          |         | 90%     | 97%     |         |         |         |           |         |          |          |